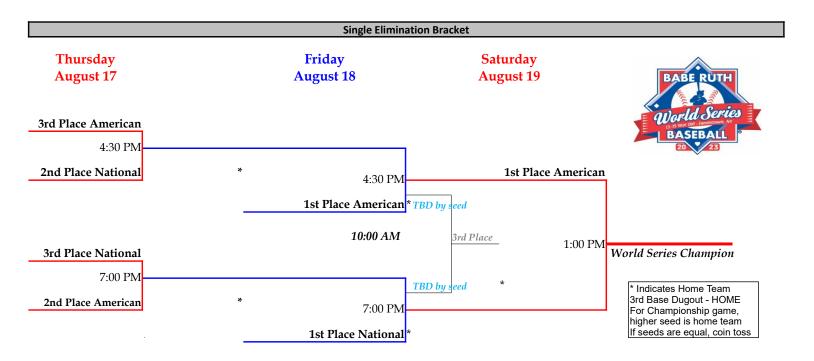

## 2023 Babe Ruth Baseball 13-15 Year-Old World Series

Hosted by: Jamestown, New York